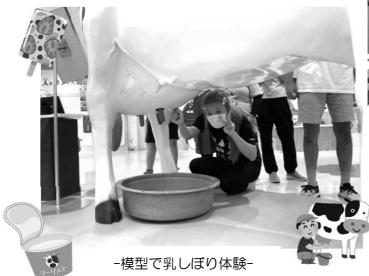

### 工場見学に行ってきたよ♪

生活介護「ヒマワリ」では、外出の取り組みで 9月2日に稲沢市平和町にある明治の工場『明 治なるほどファクトリー愛知』へ行ってきまし た。牛乳やヨーグルトを作る様子が見られ、みん な興味深く、楽しそうに見学していました。

帰りにはおみやげのおやつもいただいて、大満 足でした。

工場へ行った仲間は「大きな機械が 早く動いて、音も大きくてびっくりした!」 「楽しかった!」「また行きたい!」 「おみやげにおやつもらった!」という 感想を話してくれました。