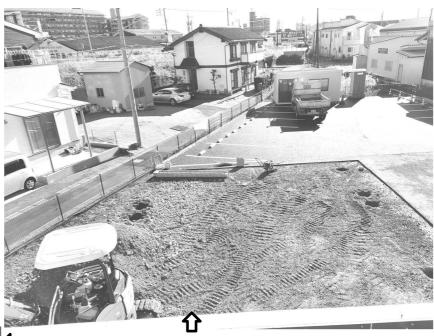

### 往還南多機能センターでは

- •グループホーム
- ・日中活動事業として生活介護・就労継続支援B型
- ・障害児通所支援事業として 児童発達支援センター 保育所等訪問支援事業 放課後等デイサービス
- •相談支援事業
- ·短期入所事業(単独型)
- ·日中一時支援事業

の事業を行っています。

今回の児童発達支援センターまーぶるの森の増築増員事業(10 名⇒20 名)は、なないろ作業所・ショートステイなないろ(写真の既設建物)の東側で拡張する計画となっています。 ▼

⟨┓ 児童発達支援センター まーぶるの森増築増員事業建設工事が始まりました